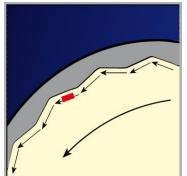

#### VARIABLE HIGH SPEED PATENTED ROTOPULSE™

By using the

patented variable high speed Rotopulse™ it is possible to obtain various amount of fiber

content in the product. The operation of Rotopulse<sup>™</sup> is based on the principle of giving each piece of pulp a very quick series of impulses by the impact against inclined surfaces; in this way they can soften the product and increase the tendency of the pulp to separate from the skin.