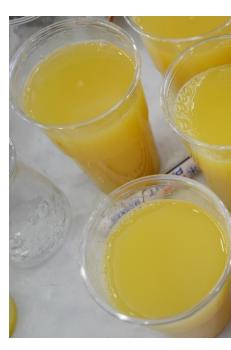

# VXD-J Cold extraction for Pulpy Juices

Pulpy Juices are a brand new type of product, belonging to the juice market, with a medium content of fibers compared to the juices standard. they have slightly more fibers than cloudy juices and they are characterized by the same **very low viscosity, resulting in a new fresh and healthy product**.

Of course pulpy juices are much more liquid and have much lower fibers compared to a **Refined puree, thanks to our new technology.** 

Such innovative juice products are made possible, trough a special patented equipment developed by Bertocchi, with a particular configuration of the VCX Series, equipped with a High Speed Rotopulse<sup>™</sup> and Cold Deaeration.