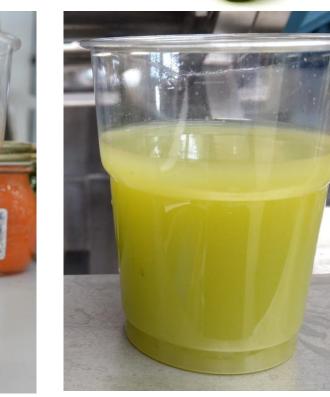

#### VARIABLE HIGH SPEED PATENTED ROTOPULSE™

By using the

patented variable high speed Rotopulse™ it is possible to obtain various amount of fiber

content in the product. The operation of Rotopulse<sup>™</sup> is based on the principle of giving each piece of pulp a very quick series of impulses by the impact against inclined surfaces; in this way they can soften the product and increase the tendency of the pulp to separate from the skin.