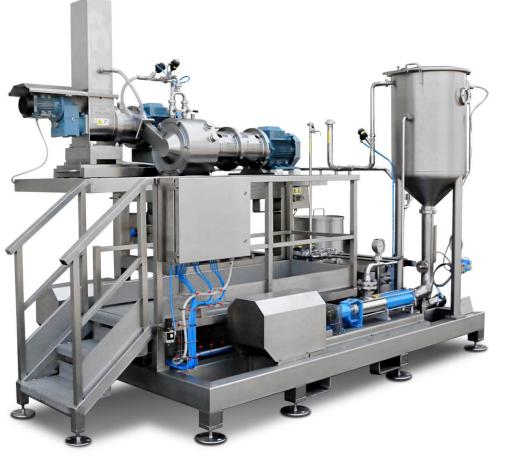

NEW PATENTED SYSTEM

COLD EXTRACTION FOR PULPY JUICES MONOSKID VXD-J

# VXD-J Cold extraction for Pulpy Juices

Pulpy Juices are a brand new type of product, belonging to the juice market, with a medium content of fibers compared to the juices standard. they have slightly more fibers than cloudy juices and they are characterized by the same **very low viscosity, resulting in a new fresh and healthy product**.

Of course pulpy juices are much more liquid and have much lower fibers compared to a **Refined puree, thanks to our new technology.** 

Such innovative juice products are made possible, trough a special patented equipment developed by Bertocchi, with a particular configuration of the VCX Series, equipped with a High Speed Rotopulse<sup>™</sup> and Cold Deaeration.

#### FEATURES

- Vacuum System for high degree deaeration at ambient temperature
- Made on a unique frame in order to simplify transport, installation, use and maintenance
- CIP arranged with valves for solution recycling
- Arranged for Ascorbic Acid injection
- Stairs and platform to reach the Turbo Extractor