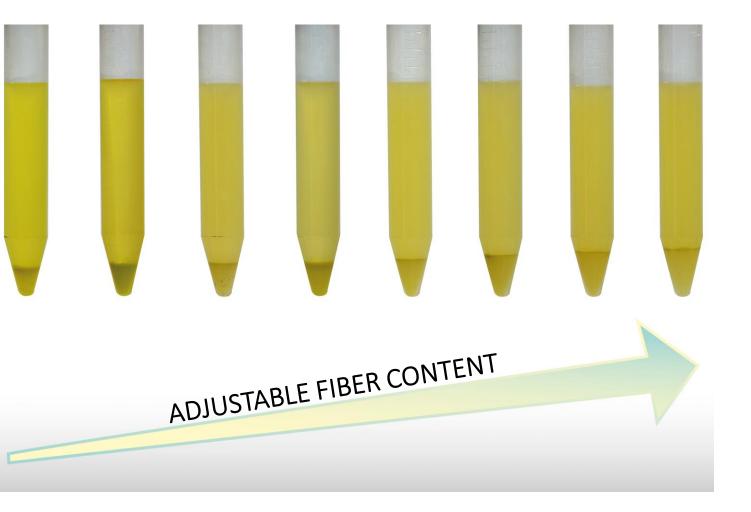

# VXD-J Cold extraction fiber content adjustment

#### VARIABLE HIGH SPEED PATENTED ROTOPULSE™

By using the

patented variable high speed Rotopulse™ it is possible to obtain various amount of fiber

content in the product. The operation of Rotopulse<sup>™</sup> is based on the principle of giving each piece of pulp a very quick series of impulses by the impact against inclined surfaces; in this way they can soften the product and increase the tendency of the pulp to separate from the skin.