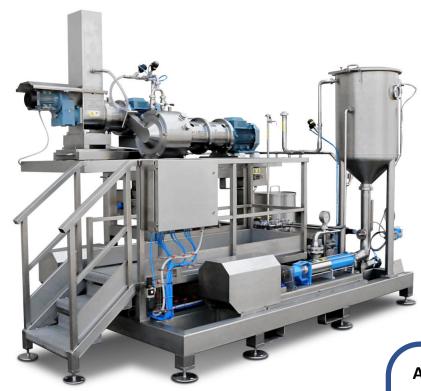

NEW PATENTED SYSTEM

COLD EXTRACTION FOR PULPY JUICES MONOSKID VXD-J

# VXD-J Cold extraction for Pulpy Juices

Pulpy Juices are a brand new type of product, belonging to the juice market, with a medium content of fibers compared to the juices standard. they have slightly more fibers than cloudy juices and they are characterized by the same **very low viscosity, resulting in a new fresh and healthy product**.

Of course pulpy juices are much more liquid and have much lower fibers compared to a **Refined puree, thanks to our new technology.** 

Such innovative juice products are made possible, trough a special patented equipment developed by Bertocchi, with a particular configuration of the VCX Series, equipped with a High Speed Rotopulse<sup>™</sup> and Cold Deaeration.

#### FEATURES

- Vacuum System for high degree deaeration at ambient temperature
- Made on a unique frame in order to simplify transport, installation, use and maintenance
- CIP arranged with valves for solution recycling
- Arranged for Ascorbic Acid injection
- Stairs and platform to reach the Turbo Extractor