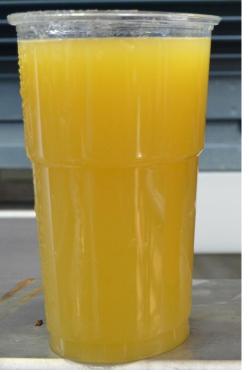

to a **Refined puree, thanks to our new technology.** 

Such innovative juice products are made possible, trough a special patented equipment developed by Bertocchi, with a particular configuration of the VCX Series, equipped with a High Speed Rotopulse<sup>™</sup> and Cold Deaeration.





#### FEATURES

- Vacuum System for high degree deaeration at ambient temperature
- Made on a unique frame in order to simplify transport, installation, use and maintenance
- CIP arranged with valves for solution recycling
- Arranged for Ascorbic Acid injection
- Stairs and platform to reach the Turbo Extractor



#### ADVANTAGES

- SUPERIOR JUICE QUALITY
- SIMPLY TO USE
- EASY INSTALLATION
- LOW MAINTENANCE
- HIGH FLEXIBILITY
- HYGENIC DESIGN



### Cold extraction for Pulpy Juices









BEETROOT





CARROT

### GRANNY SMITH APPLE

**RED APPLE** 

# VXD-J Cold extraction fiber content adjustment

#### VARIABLE HIGH SPEED PATENTED ROTOPULSE™



By using the

patented variable high speed Rotopulse™ it is possible to obtain various amount of fiber

content in the product. The operation of Rotopulse<sup>™</sup> is based on the principle of giving each piece of pulp a very quick series of impulses by the impact against inclined surfaces; in this way they can soften the product and increase the tendency of the pulp to separate from the skin.







BERTOCCHI S.r.I. Via Praga, 21 43010 Bianconese di Fontevivo (PR) - ITALY Tel. +39 0521 618661 - Fax +39 0521 615127 www.bertocchi.com info@bertocchi.com

All the texts, data and pictures contained herein are the exclusive property of Bertocchi