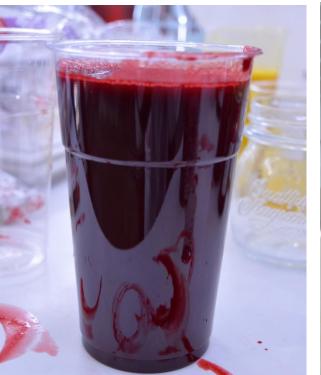

bers compared to a **Refined puree, thanks to our new technology.** 

Such innovative juice products are made possible, trough a special patented equipment developed by Bertocchi, with a particular configuration of the VCX Series, equipped with a High Speed Rotopulse<sup>™</sup> and Cold Deaeration.





#### FEATURES

- Vacuum System for high degree deaeration at ambient temperature
- Made on a unique frame in order to simplify transport, installation, use and maintenance
- CIP arranged with valves for solution recycling
- Arranged for Ascorbic Acid injection
- Stairs and platform to reach the Turbo Extractor



#### ADVANTAGES

- SUPERIOR JUICE QUALITY
- SIMPLY TO USE
- EASY INSTALLATION
- LOW MAINTENANCE
- HIGH FLEXIBILITY
- HYGENIC DESIGN



### Cold extraction for Pulpy Juices









BEETROOT





CARROT

### GRANNY SMITH APPLE

**RED APPLE** 

# VXD-J Cold extraction fiber content adjustment

#### VARIABLE HIGH SPEED PATENTED ROTOPULSE™



By using the

patented variable high speed Rotopulse™ it is possible to obtain various amount of fiber

content in the product. The operation of Rotopulse<sup>™</sup> is based on the principle of giving each piece of pulp a very quick series of impulses by the impact against inclined surfaces; in this way they can soften the product and increase the tendency of the pulp to separate from the skin.







BERTOCCHI S.r.I. Via Praga, 21 43010 Bianconese di Fontevivo (PR) - ITALY Tel. +39 0521 618661 - Fax +39 0521 615127 www.bertocchi.com info@bertocchi.com

All the texts, data and pictures contained herein are the exclusive property