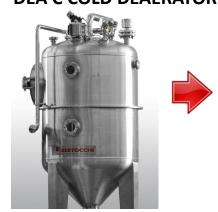

### **DEA C COLD DEAERATOR**

# **DEA C COLD DEAERATOR** EXTRACTED PINEAPPLE PUREE